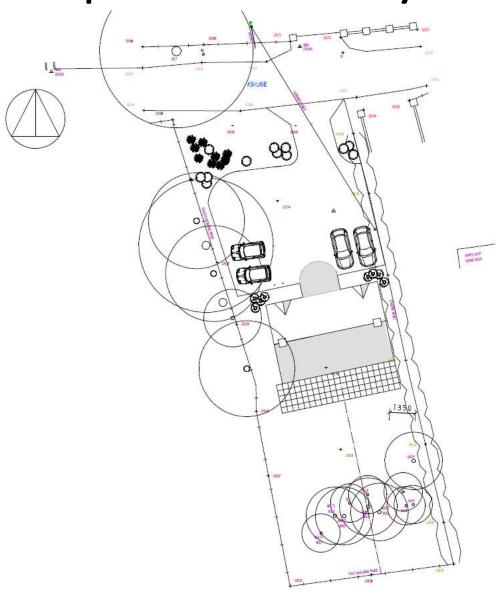

#### 20/00361/FUL

Site Adj. The Gables, Ash Lane, Hopwood,, Worcestershire, B48 7TT

Erection of 2 no. 3 bedroom dwellings

Recommendation: Grant subject to conditions

#### Site Location Plan



#### Satellite View



#### District Plan Allocation



Key



Village Envelopes BDP4



Green Belt BDP4

#### **Images of Application Site**





Image – Current view of site



Image – View along Ash Lane away from village



Image – View along Ash Lane towards Hopwood Garden Centre

### **Proposed Site Layout**



#### **Elevations**









SIDE ELEVATION WEST

SIDE GABLE . EAST

FRONT ELEVATION NORTH

## Internal Layout





11900

## Visibility Splay



# Tracking Plan