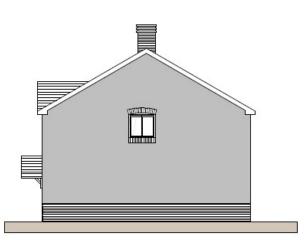

#### **Elevations**

SIDE ELEVATION WEST

SIDE GABLE . EAST

FRONT ELEVATION NORTH