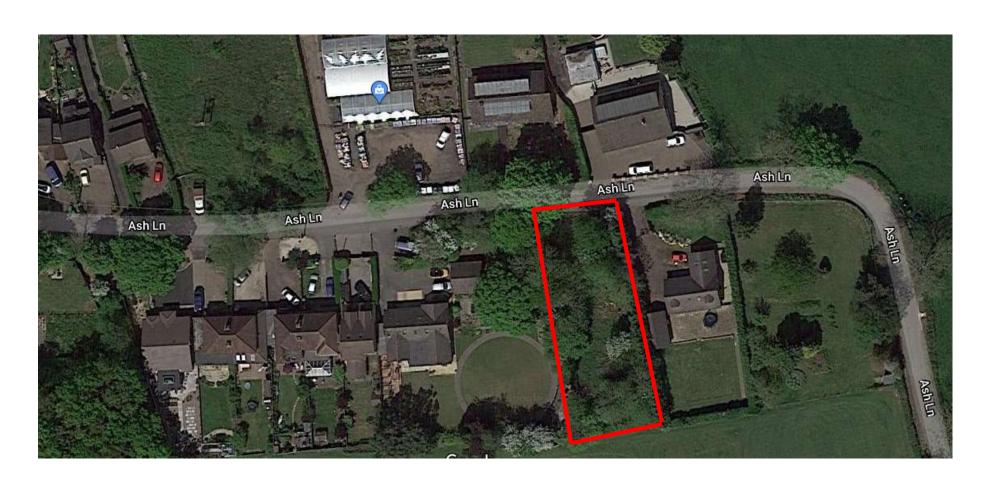

#### 20/00361/FUL

Site Adj. The Gables, Ash Lane, Hopwood,, Worcestershire, B48 7TT

Erection of 2 no. 3 bedroom dwellings

Recommendation: Grant subject to conditions

#### Satellite View