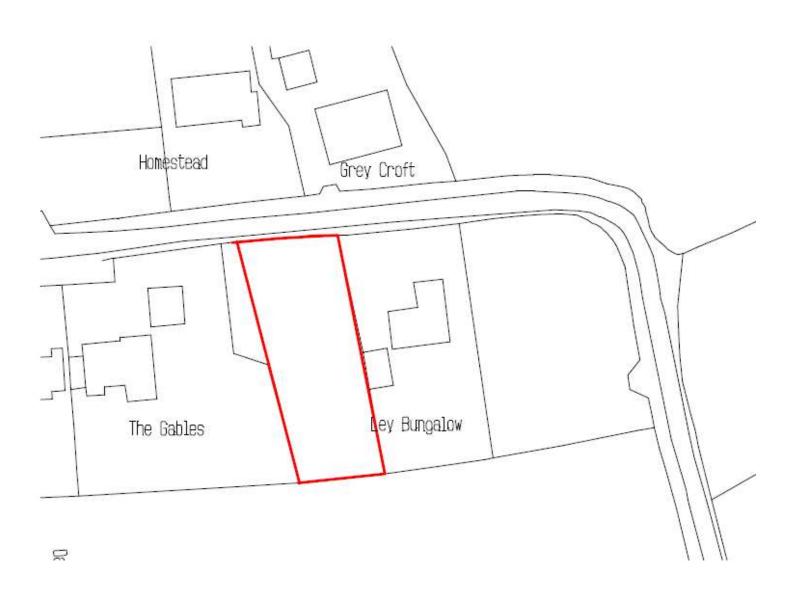

#### 20/00361/FUL

Site Adj. The Gables, Ash Lane, Hopwood,, Worcestershire, B48 7TT

Erection of 2 no. 3 bedroom dwellings

Recommendation: Grant subject to conditions

#### Site Location Plan