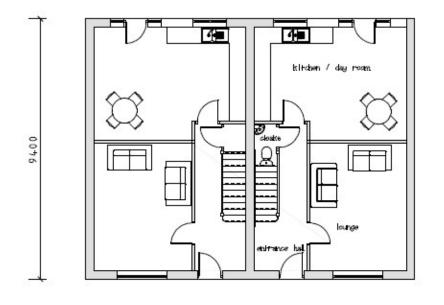

#### 20/00361/FUL

Site Adj. The Gables, Ash Lane, Hopwood,, Worcestershire, B48 7TT

Erection of 2 no. 3 bedroom dwellings

Recommendation: Grant subject to conditions

#### Site Location Plan



#### Satellite View



#### District Plan Allocation



Key



Village Envelopes BDP4



Green Belt BDP4

#### **Images of Application Site**





Image – Current view of site



Image – View along Ash Lane away from village



Image – View along Ash Lane towards Hopwood Garden Centre

### **Proposed Site Layout**



#### **Elevations**









SIDE ELEVATION WEST

SIDE GABLE . EAST

FRONT ELEVATION NORTH

## Internal Layout





11900

## Visibility Splay



# Tracking Plan