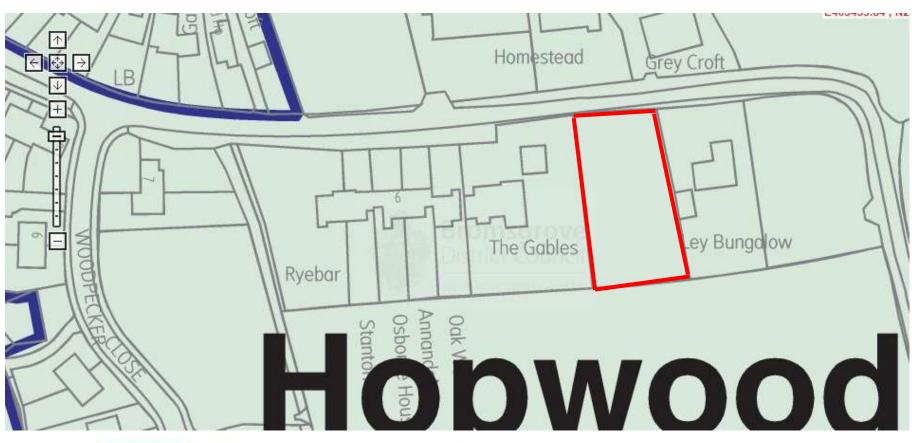

#### 20/00361/FUL

Site Adj. The Gables, Ash Lane, Hopwood,, Worcestershire, B48 7TT

Erection of 2 no. 3 bedroom dwellings

Recommendation: Grant subject to conditions

#### District Plan Allocation

Key

Village Envelopes BDP4

Green Belt BDP4