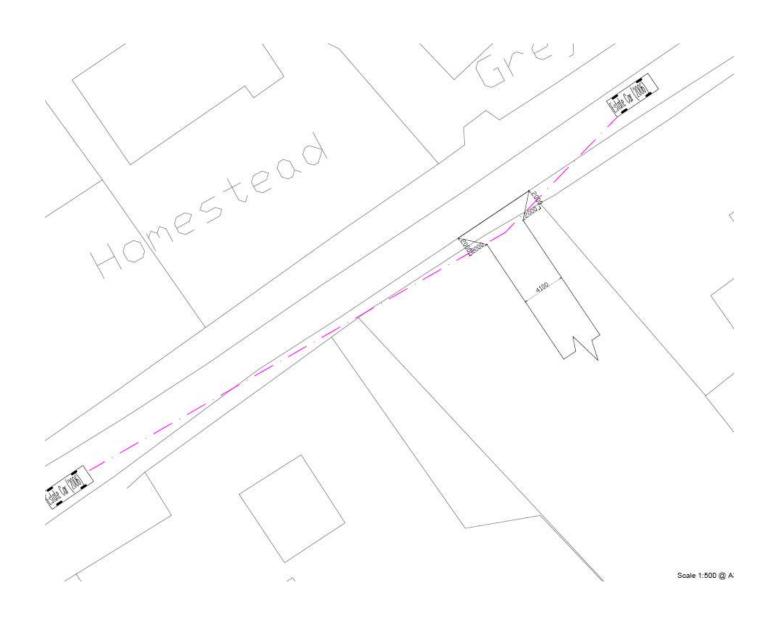

#### 20/00361/FUL

Site Adj. The Gables, Ash Lane, Hopwood,, Worcestershire, B48 7TT

Erection of 2 no. 3 bedroom dwellings

Recommendation: Grant subject to conditions

#### Site Location Plan



#### Satellite View



#### District Plan Allocation



Key



Village Envelopes BDP4



Green Belt BDP4

#### **Images of Application Site**





Image – Current view of site



Image – View along Ash Lane away from village



Image – View along Ash Lane towards Hopwood Garden Centre

### **Proposed Site Layout**



#### **Elevations**









SIDE ELEVATION WEST

SIDE GABLE . EAST

FRONT ELEVATION NORTH

## Internal Layout





11900

## Visibility Splay



# Tracking Plan