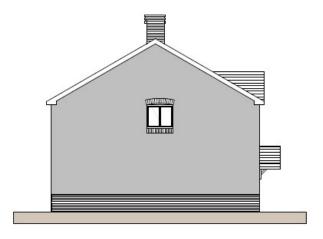

#### **Elevations**

SIDE ELEVATION WEST

SIDE GABLE . EAST

FRONT ELEVATION NORTH