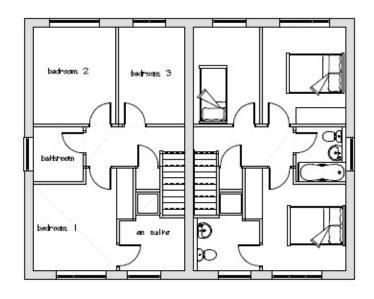

#### 20/00361/FUL

Site Adj. The Gables, Ash Lane, Hopwood,, Worcestershire, B48 7TT

Erection of 2 no. 3 bedroom dwellings

Recommendation: Grant subject to conditions

#### Site Location Plan



#### Satellite View



#### District Plan Allocation



Key



Village Envelopes BDP4



Green Belt BDP4

#### **Images of Application Site**





Image – Current view of site



Image – View along Ash Lane away from village



Image – View along Ash Lane towards Hopwood Garden Centre

### **Proposed Site Layout**



#### **Elevations**









SIDE ELEVATION WEST

SIDE GABLE . EAST

FRONT ELEVATION NORTH

## Internal Layout





11900

## Visibility Splay



# Tracking Plan