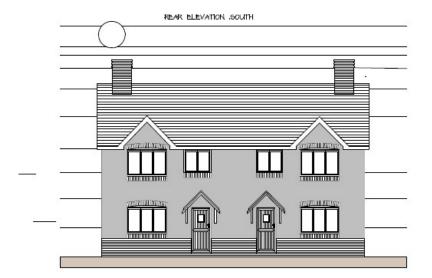

#### **Elevations**

SIDE ELEVATION WEST

SIDE GABLE . EAST

FRONT ELEVATION NORTH