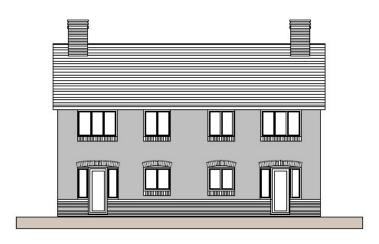

#### **Elevations**

SIDE ELEVATION WEST

SIDE GABLE . EAST

FRONT ELEVATION NORTH