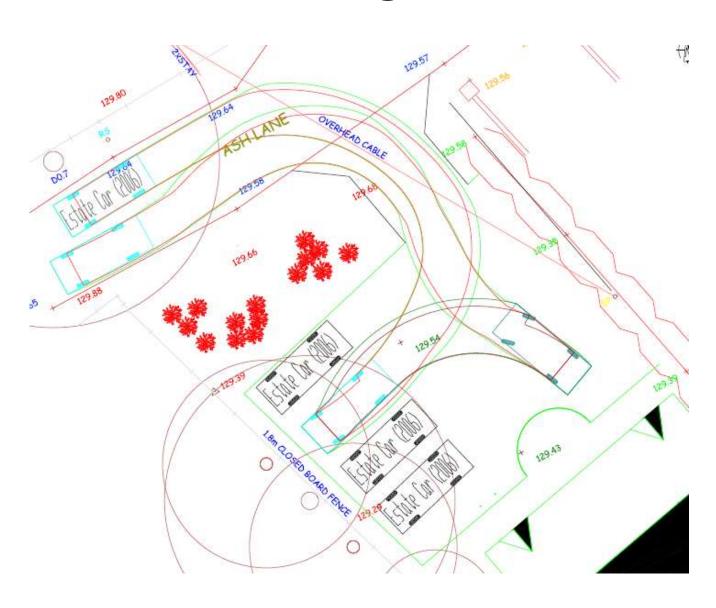

#### 20/00361/FUL

Site Adj. The Gables, Ash Lane, Hopwood,, Worcestershire, B48 7TT

Erection of 2 no. 3 bedroom dwellings

Recommendation: Grant subject to conditions

#### Site Location Plan



#### Satellite View



#### District Plan Allocation



Key



Village Envelopes BDP4



Green Belt BDP4

#### **Images of Application Site**





Image – Current view of site



Image – View along Ash Lane away from village



Image – View along Ash Lane towards Hopwood Garden Centre

### **Proposed Site Layout**



#### **Elevations**









SIDE ELEVATION WEST

SIDE GABLE . EAST

FRONT ELEVATION NORTH

## Internal Layout





11900

## Visibility Splay



# Tracking Plan